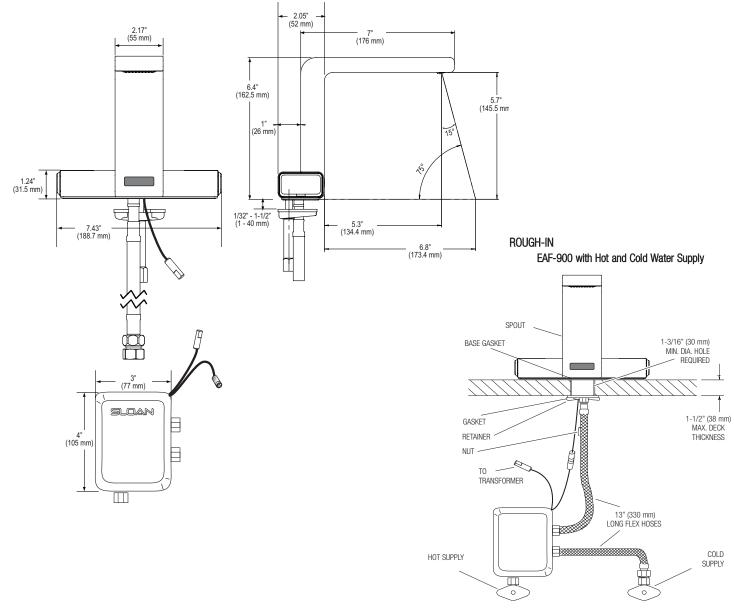

# EAF-900

#### Description

Line Powered, Sensor Activated, Electronic Hand Washing Faucet for hot and cold water operation.

(For Hot and Cold water supply connection)

#### Power Supply

120 VAC/12 VDC Plug-In Transformer One Transformer per Faucet