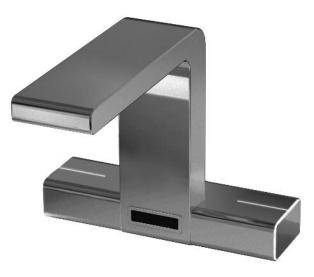

#### Description

Line Powered, Sensor Activated, Electronic Hand Washing Faucet for hot and cold water operation.

EAF-900 With Integral Temperature Mixing (For Hot and Cold water supply connection)

### Senso™

Experience Senso. Engaging features, intuitive controls and a unique rainfall pattern of water offer a highly visual and tactile experience. A refined balance of elegance and efficiency make Senso perfectly suited for the most discriminating environments.